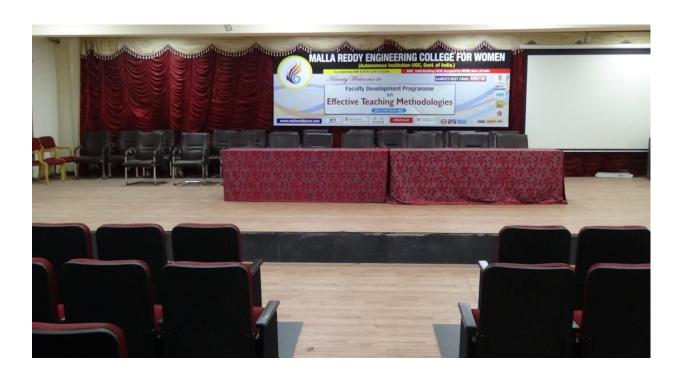

AREDDY ENGINEERING COLLEGE FOR WOMEN

(Autonomous Institution-UGC, Govt. of India)

NIRF Indian Ranking, Accepted by MHRD, Govt. of India
Band A (6<sup>th</sup> to 25<sup>th</sup>) National Ranking by ARIIA, MHRD, Govt. of India
Affiliated to JNTUH, Approved by AICTE, ISO 9001:2015 Certified Institution
AAAA+ Rated by Digital Learning Magazine, AAA+ Rated by Careers 360 Magazine
3<sup>rd</sup> Rank CSR, Platinum Rated by AICTE-CII Survey, 141 National Ranking by India Today Magazine
National Ranking-Top 100 Rank band by Outlook Magazine, National Ranking-Top 100 Rank band by Times News Magazine

## **Facility for E-content**

#### **Conference Rooms:**





**Computer Labs with internet Connection, Projector, Podium and Speakers** 







# **Mini Auditorium:**





## **Seminar Halls:**





## **Main Auditorium:**





## **Class Room with Smart Board:**